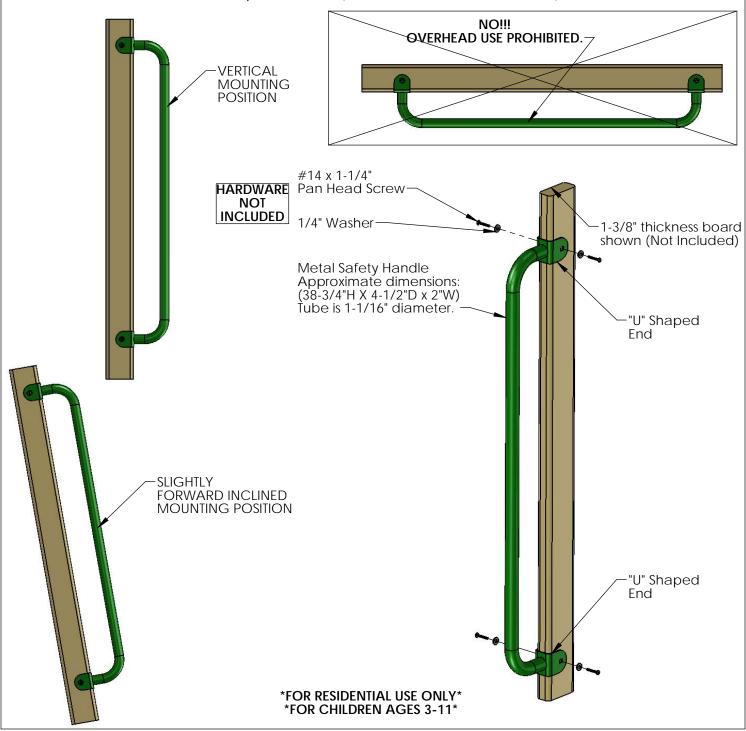

## 37" Metal Safety Handles (Pair) 08-0002 2 x 4 Wrap

1. Place the "U" shaped ends over a vertical board. The board may be slightly inclined forward from vertical. The board must be 1-3/8" thick maximum thickness for a snug fit. If you use standard 2 x 4 or 2 x 6 lumber, then you will have to sand down the areas where the "U" shaped ends bolt on.

!WARNING! METAL SAFETY HANDLES ARE NOT FOR OVERHEAD USE AND ARE NOT TO SUPPORT THE FULL OR PARTIAL HANGING WEIGHT OF A PERSON OR OBJECT. DO NOT ATTACH CHAINS, PET LEASHES, ROPES OR ANY OTHER OBJECTS TO THE METAL SAFETY HANDLES.

2. Attach the "U" shaped ends to the board with a #14 x 1-1/4" pan head screw and a 1/4" washer in each of the square holes. (HARDWARE NOT INCLUDED)