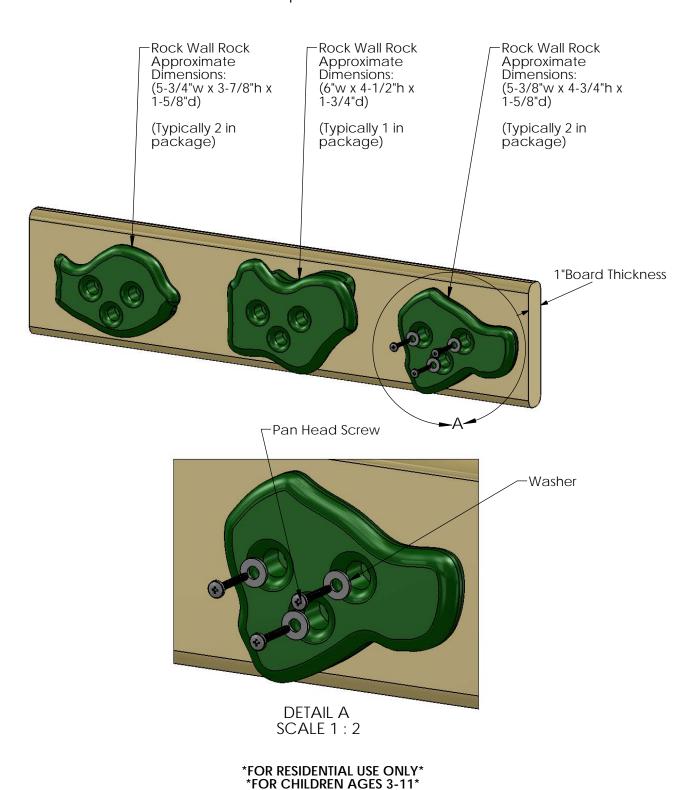

## Rock Wall Rocks (Package of 5) (07-0008)

- 1. Rock Wall Rocks are packaged as a set of 5 with hardware. There are three shapes of Rock Wall Rocks in each package.
- 2. Place Rock Wall Rock onto surface of board. (Board must be at least 1" thick) Board should be approximately 5-1/2" in height and should be securely fastened to a supporting structure. Rocks are strongest when attached with the two holes on top. Typical placement of Rocks is a staggered pattern, when constructing a rock wall.
- 3. Attach Rock to board with three 5.5mm diameter x 30mm long pan head screws and three 6.3mm i.d. x 14.5mm o.d. washers provided.