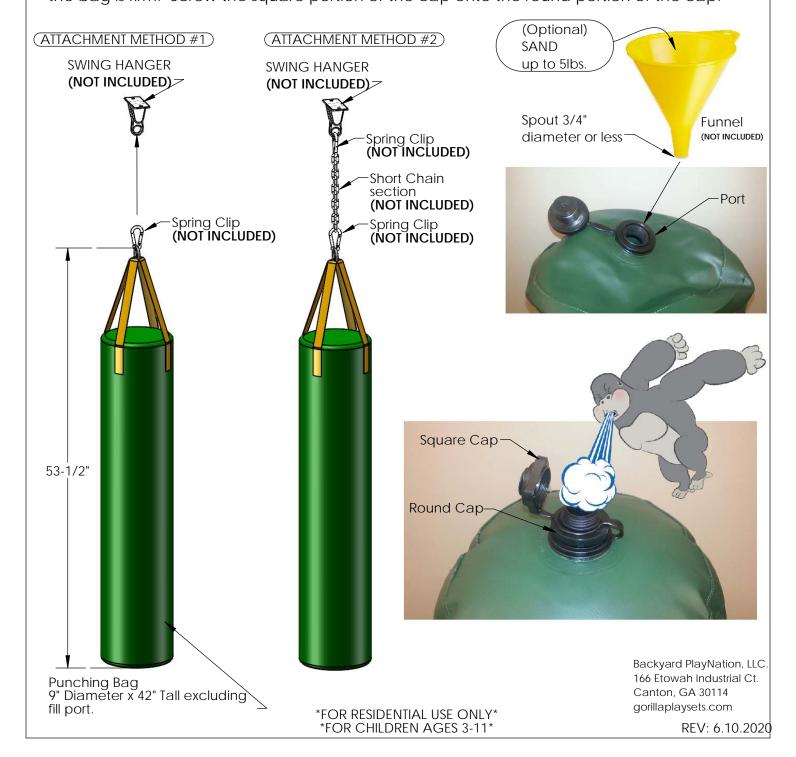

## Punching Bag (09-0017)

The Punching Bag comes with the straps attached through an attachment ring. The ring may be attached to a Swing Hanger using attachment methods #1 or #2.

The Punching Bag is 9" diameter x 42" tall The overall height is 53-1/2". The material is a heavy-duty marine grade vinyl.

Filling the Punching Bag:

- 1. (Optional) Purchase sand (up to 5lbs) Use a funnel with a 3/4" diameter or less spout. Place the spout in the fill port at the top and funnel 5lbs or less of sand inside. Wipe any sand or debris from the port threads. Screw on the cap onto the port.
- 2: Hold the round portion of the cap and unscrew the square portion of the cap. This will leave a small port to blow air through. Using your breath blow into the Punching Bag until the bag is firm. Screw the square portion of the cap onto the round portion of the cap.