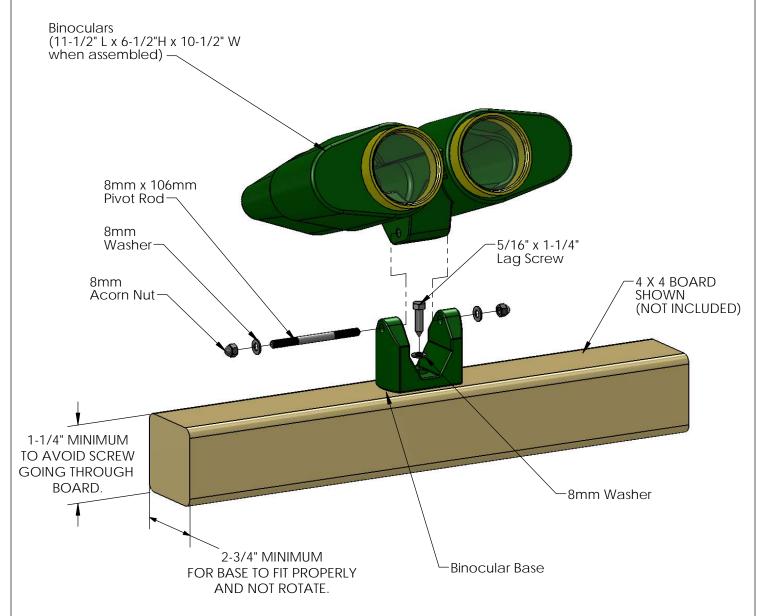

## Jumbo Binoculars (07-0003)

- 1: Attach the Binocular Base to the top of the wood railing on your play set. Fasten with one 5/16" x 1-1/4" lag screw and one 8mm washers included with the Binoculars.
- 2: Place the bottom side of the Binoculars with the hole in it inside the Binocular Base. Line up the holes in the Binocular Base with the hole on the bottom side of the Binoculars.
- 3: Slide the 8mm diameter x 106mm length Pivot Rod through the holes.
- 4: Fasten one 8mm Acorn Nut and one 8mm Washer on each end of the Pivot Rod.

## !WARNING! \*\*DO NOT LOOK INTO SUN OR OTHER BRIGHT LIGHTS WITH BINOCULARS\*\*

Please note: Binoculars do not magnify objects. Binoculars are intended for make-believe-play by children.

\*FOR RESIDENTIAL USE ONLY\*
\*FOR CHILDREN AGES 3-11\*